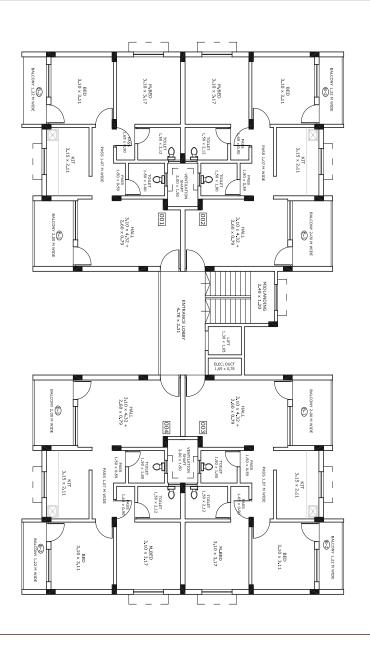

NH - 17 and NH - 4.















### THE ULTIMATE DESIGN \*

Aangan interior design and fit - outs are dsigned to make the most of the living spaces and to amplify natural light.

The modern kitchen and world - class amenities blend style with functionality.

All homes has provision for air - conditioned with imported tiles flooring in the Living Room, Dining Room & Lobby, and Vetrified tiles flooring in all bedrooms. All bedrooms have modular curtains, while the bathrooms have all modern fittings.











## CASA BELLA 1 BHK APARTMENTS



Size:- 718 SQ.FT / 66.70 Mt2





## CASA ELITE 2 BHK APARTMENTS



- 1. Main Door
- 2. Living area 3. Dining area
- 4. Kitchen
- 5. Bedroom 1
- 6. Bedroom 2
- 7. Attached Toilet
- 8. Common Toilet

Size:- 917.7 SQ.FT/85.25 Mt2

### **FLOOR PLAN**





# THERAPY ROOMS \*\*\* Ancient Healing Practices









## SAUNA AND SPA ROOMS









## MEDITATION AND YOGA CENTRE







## **EXTERNAL AMENITIES**

#### Entertainment









# **EXTERNAL AMENITIES**Sports





















## **GOA**

Goa is visited by large numbers of International and domestic tourists each year for it's white sand beaches, nightlife, places of worship and world heritage - listed architecture. It has rich flora and fauna, owing to its location on the western ghats range, a biodiversity hotspot.





## **EXCURSIONS**

Explore the city and surrounding with our expertise lical knowledge. Capture the breathtaking views of sea beaches by walking, enjoy night life at clubs, check your lady luck at casinos situated in river Mandovi. Take a ride in Panaji - the c