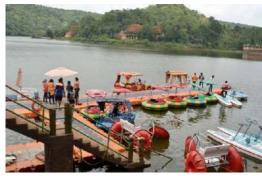

## **AROUND**

Dodamarg is a hilly region broken by valleys and surrounded by mountains. The main rivers flowing across thr taluka is Tilari. Tilari dam is constructed on this river. Dodamarg is surrounded by many tourist places like Tilari dam, Mayem lake, Mangeli waterfall, Kasainath hill and shiv temple, sports activities like bunjee jumping and boating in Mayem lake, mountain tracking, caves at Sasoli and many more. Apart from all, this place has nature attraction of vast orchards.