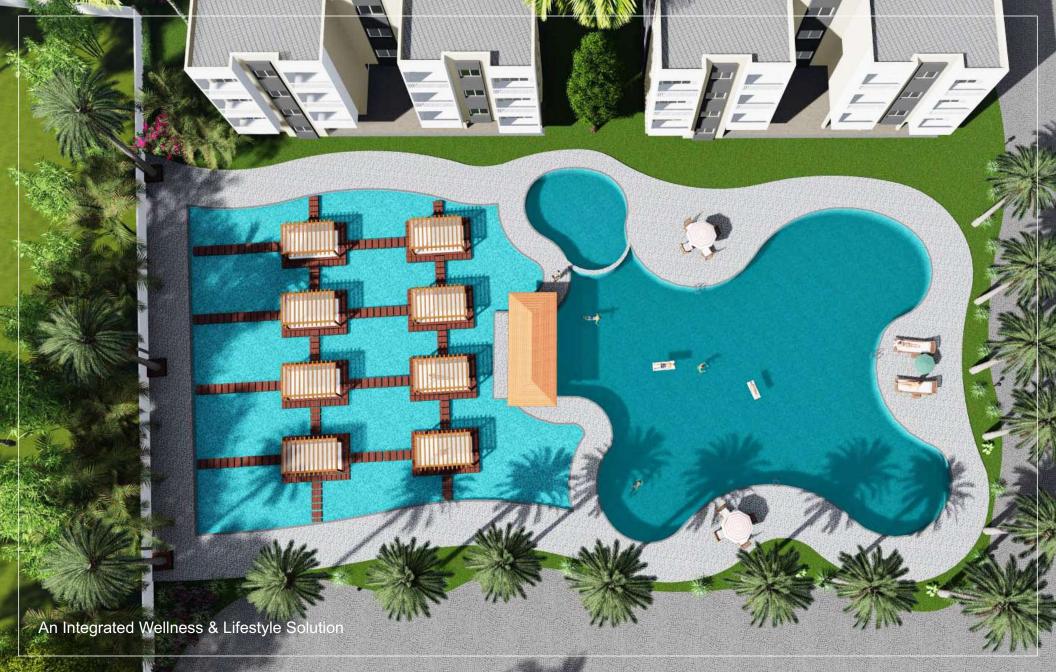

township

Located on sourthern tip of Maharashtra State just across the northern boundaries of Goa.



#### **North Goa Beaches**

Located within 30 km from Aangan. 30 km is the Panaji - Capital of Goa.



#### **Currently Dodamarg is well connected**

With two major Interstate Roads NH - 17 and NH - 4.















### THE ULTIMATE DESIGN \*

Aangan interior design and fit - outs are dsigned to make the most of the living spaces and to amplify natural light.

The modern kitchen and world - class amenities blend style with functionality.

All homes has provision for air - conditioned with imported tiles flooring in the Living Room, Dining Room & Lobby, and Vetrified tiles flooring in all bedrooms. All bedrooms have modular curtains, while the bathrooms have all modern fittings.











## CASA BELLA 1 BHK APARTMENTS



Size:- 718 SQ.FT / 66.70 Mt2





## CASA ELITE 2 BHK APARTMENTS



- 1. Main Door
- 2. Living area 3. Dining area
- 4. Kitchen
- 5. Bedroom 1
- 6. Bedroom 2
- 7. Attached Toilet
- 8. Common Toilet

Size:- 917.7 SQ.FT/85.25 Mt2

### **FLOOR PLAN**





# THERAPY ROOMS \*\*\* Ancient Healing Practices









## SAUNA AND SPA ROOMS









## MEDITATION AND YOGA CENTRE







## **EXTERNAL AMENITIES**

#### Entertainment









# **EXTERNAL AMENITIES**Sports





















## **GOA**

Goa is visited by large numbers of International and domestic tourists each year for it's white sand beaches, nightlife, places of worship and world heritage - listed architecture. It has rich flora and fauna, owing to its location on the western ghats range, a bio