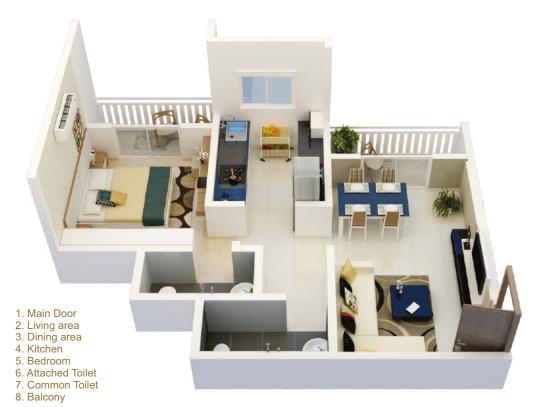

## CASA ELITE 2 BHK APARTMENTS

- 1. Main Door
- 2. Living area 3. Dining area
- 4. Kitchen
- 5. Bedroom 1
- 6. Bedroom 2
- 7. Attached Toilet
- 8. Common Toilet

Size:- 917.7 SQ.FT/85.25 Mt2