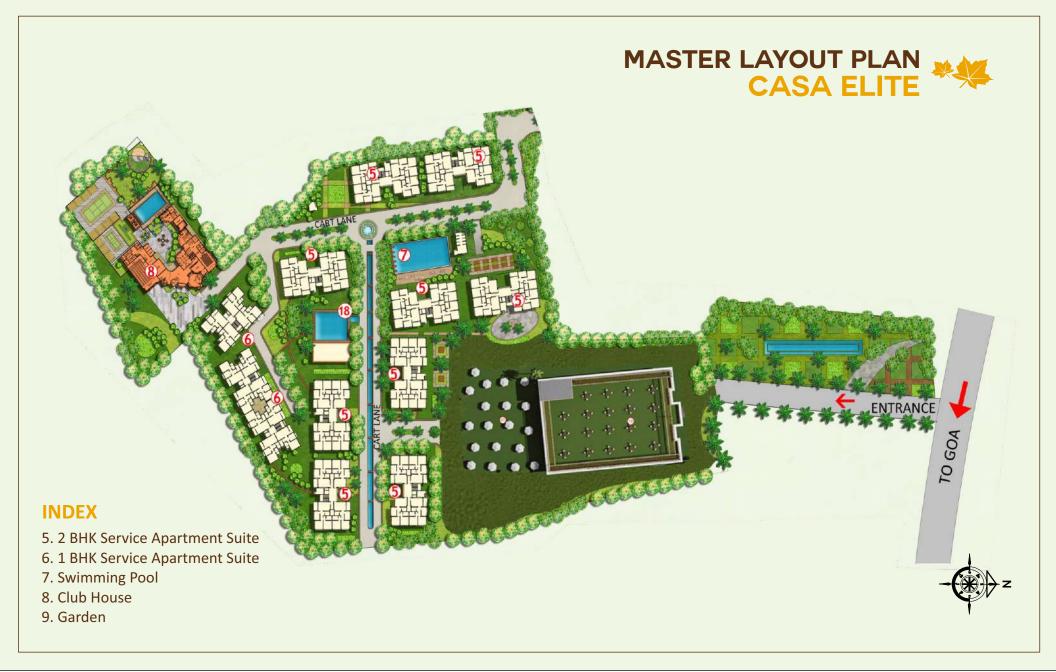

## CASA BELLA 1 BHK APARTMENTS

Size:- 718 SQ.FT / 66.70 Mt2

## CASA ELITE 2 BHK APARTMENTS

- 1. Main Door
- 2. Living area 3. Dining area
- 4. Kitchen
- 5. Bedroom 1
- 6. Bedroom 2
- 7. Attached Toilet
- 8. Common Toilet

Size:- 917.7 SQ.FT/85.25 Mt2

### **FLOOR PLAN**