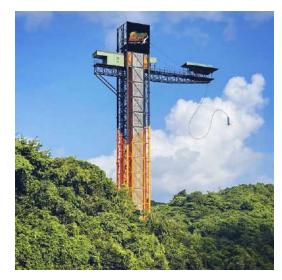

## **AROUND**

Dodamarg is a hilly region broken by valleys and surrounded by mountains. The main rivers flowing across thr taluka is Tilari. Tilari dam is constructed on this river. Dodamarg is surrounded by many tourist places like Tilari dam, Mayem lake, Mangeli waterfall, Kasainath hill and shiv temple, sports activities like bunjee jumping and boating in Mayem lake, mountain tracking, caves at Sasoli and many more. Apart from all, this place has nature attraction of vast orchards.