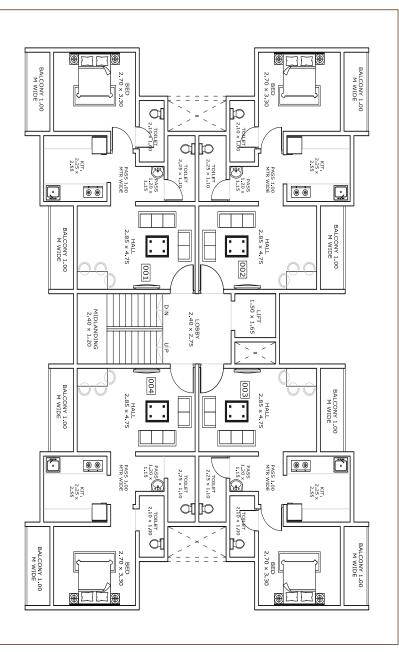

the northern boundaries of Goa.



#### **North Goa Beaches**

Located within 30 km from Aangan. 30 km is the Panaji - Capital of Goa.



#### **Currently Dodamarg is well connected**

With two major Interstate Roads NH - 17 and NH - 4.















### THE ULTIMATE DESIGN \*

Aangan interior design and fit - outs are dsigned to make the most of the living spaces and to amplify natural light.

The modern kitchen and world - class amenities blend style with functionality.

All homes has provision for air - conditioned with imported tiles flooring in the Living Room, Dining Room & Lobby, and Vetrified tiles flooring in all bedrooms. All bedrooms have modular curtains, while the bathrooms have all modern fittings.











## CASA BELLA 1 BHK APARTMENTS



Size:- 718 SQ.FT / 66.70 Mt2





## CASA ELITE 2 BHK APARTMENTS



- 1. Main Door
- 2. Living area 3. Dining area
- 4. Kitchen
- 5. Bedroom 1
- 6. Bedroom 2
- 7. Attached Toilet
- 8. Common Toilet

Size:- 917.7 SQ.FT/85.25 Mt2

### **FLOOR PLAN**





# THERAPY ROOMS \*\*\* Ancient Healing Practices









## SAUNA AND SPA ROOMS









## MEDITATION AND YOGA CENTRE







## **EXTERNAL AMENITIES**

#### Entertainment









# **EXTERNAL AMENITIES**Sports





















## **GOA**

Goa is visited by large numbers of International and domestic tourists each year for it's white sand beaches, nightlife, places of worship and world heritage - listed architecture. It has rich flora and fauna, owing to its location on the western ghats range, a biodiversity hotspot.





## **EXCURSIONS**

Explore the city and surr