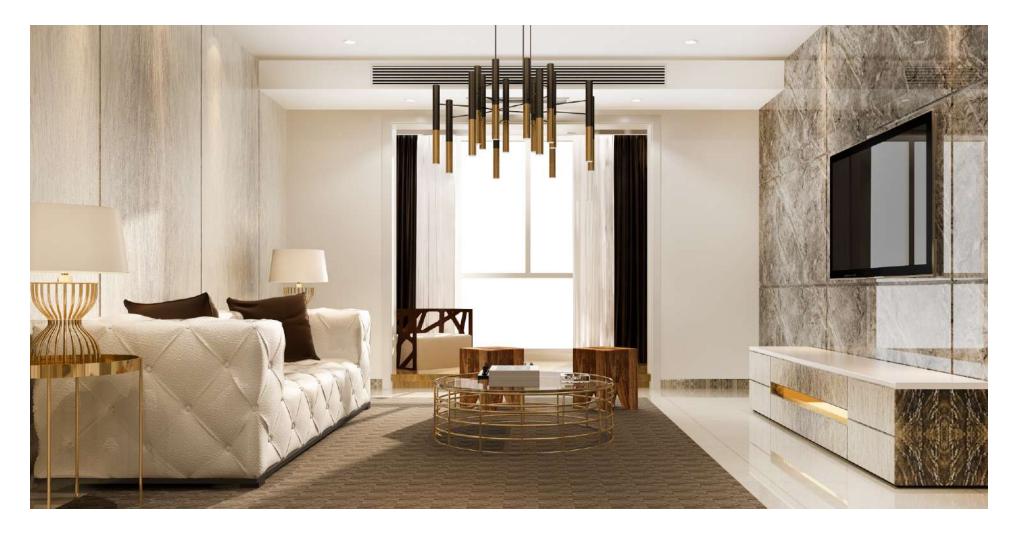

### THE ULTIMATE DESIGN \*

Aangan interior design and fit - outs are dsigned to make the most of the living spaces and to amplify natural light.

The modern kitchen and world - class amenities blend style with functionality.

All homes has provision for air - conditioned with imported tiles flooring in the Living Room, Dining Room & Lobby, and Vetrified tiles flooring in all bedrooms. All bedrooms have modular curtains, while the bathrooms have all modern fittings.