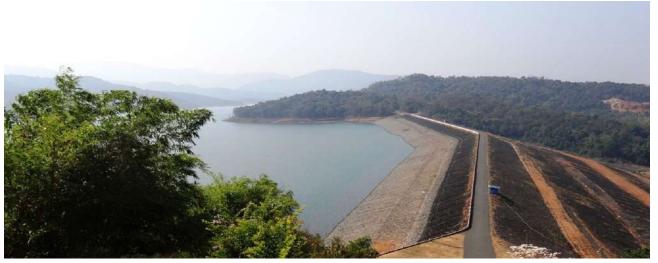

## **AROUND**

Dodamarg is a hilly region broken by valleys and surrounded by mountains. The main rivers flowing across thr taluka is Tilari. Tilari dam is constructed on this river. Dodamarg is surrounded by many tourist places like Tilari dam, Mayem lake, Mangeli waterfall, Kasainath hill and shiv temple, sports activities like bunjee jumping and boating in Mayem lake, mountain tracking, caves at Sasoli and many more. Apart from all, this place has nature attraction of vast orchards.