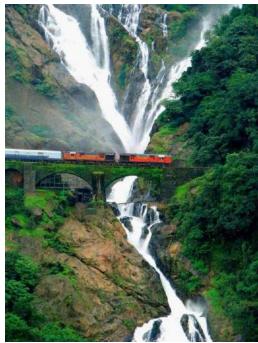

## **GOA**

Goa is visited by large numbers of International and domestic tourists each year for it's white sand beaches, nightlife, places of worship and world heritage - listed architecture. It has rich flora and fauna, owing to its location on the western ghats range, a biodiversity hotspot.