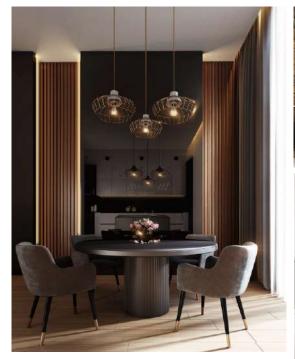

### THE ULTIMATE DESIGN \*

Aangan interior design and fit - outs are dsigned to make the most of the living spaces and to amplify natural light.

The modern kitchen and world - class amenities blend style with functionality.

All homes has provision for air - conditioned with imported tiles flooring in the Living Room, Dining Room & Lobby, and Vetrified tiles flooring in all bedrooms. All bedrooms have modular curtains, while the bathrooms have all modern fittings.