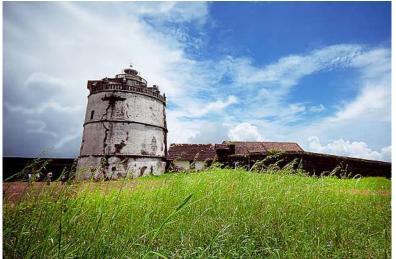

## **AROUND**

Dodamarg is a hilly region broken by valleys and surrounded by mountains. The main rivers flowing across thr taluka is Tilari. Tilari dam is constructed on this river. Dodamarg is surrounded by many tourist places like Tilari dam, Mayem lake, Mangeli waterfall, Kasainath hill and shiv temple, sports activities like bunjee jumping and boating in Mayem lake, mountain tracking, caves at Sasoli and many more. Apart from all, this place has nature attraction of vast orchards.