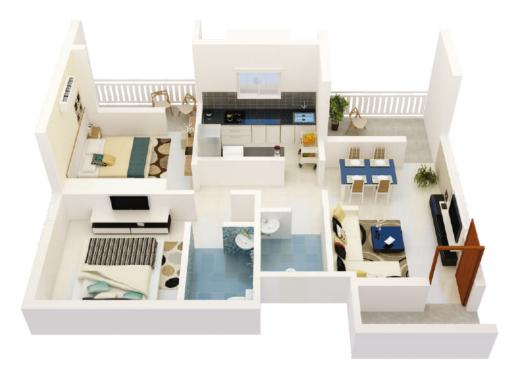

#### **North Goa Beaches**

Located within 30 km from Aangan. 30 km is the Panaji - Capital of Goa.



#### **Currently Dodamarg is well connected**

With two major Interstate Roads NH - 17 and NH - 4.















### THE ULTIMATE DESIGN \*

Aangan interior design and fit - outs are dsigned to make the most of the living spaces and to amplify natural light.

The modern kitchen and world - class amenities blend style with functionality.

All homes has provision for air - conditioned with imported tiles flooring in the Living Room, Dining Room & Lobby, and Vetrified tiles flooring in all bedrooms. All bedrooms have modular curtains, while the bathrooms have all modern fittings.











## CASA BELLA 1 BHK APARTMENTS



Size:- 718 SQ.FT / 66.70 Mt2





## CASA ELITE 2 BHK APARTMENTS



- 1. Main Door
- 2. Living area 3. Dining area
- 4. Kitchen
- 5. Bedroom 1
- 6. Bedroom 2
- 7. Attached Toilet
- 8. Common Toilet

Size:- 917.7 SQ.FT/85.25 Mt2

### **FLOOR PLAN**





# THERAPY ROOMS \*\*\* Ancient Healing Practices









## SAUNA AND SPA ROOMS









## MEDITATION AND YOGA CENTRE







## **EXTERNAL AMENITIES**

#### Entertainment









# **EXTERNAL AMENITIES**Sports





















## **GOA**

Goa is visited by large numbers of International and domestic tourists each year for it's white sand beaches, nightlife, places of worship and world heritage - listed architecture. It has rich flora and fauna, owing to its location on the western ghats range, a biodiversity hotspot.





## **EXCURSIONS**

Explore the city and surrounding with our expertise lical k