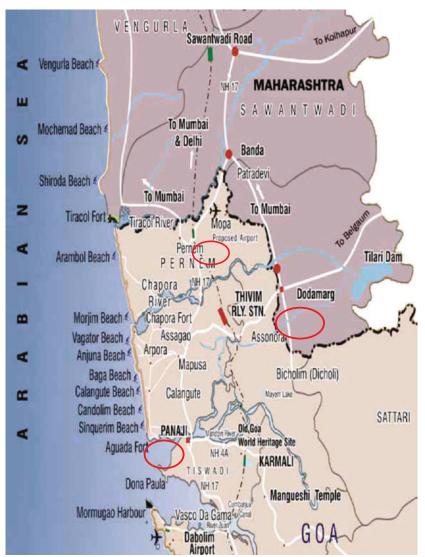

# LOCATION ADVANTAGE AND CONNECTIVITY

Located at an iconic address,

Near Second Goa International Airport - Mopa

### **LOCATION MAP**

#### **Dodamarg is in Sindhudurg District**

A hilly green scenic region declared as a Tourism Development Zone by the Government of Maharashtra.

#### Dodamarg is a small township

Located on sourthern tip of Maharashtra State just across the northern boundaries of Goa.

#### **North Goa Beaches**

Located within 30 km from Aangan. 30 km is the Panaji - Capital of Goa.

#### **Currently Dodamarg is well connected**

With two major Interstate Roads NH - 17 and NH - 4.